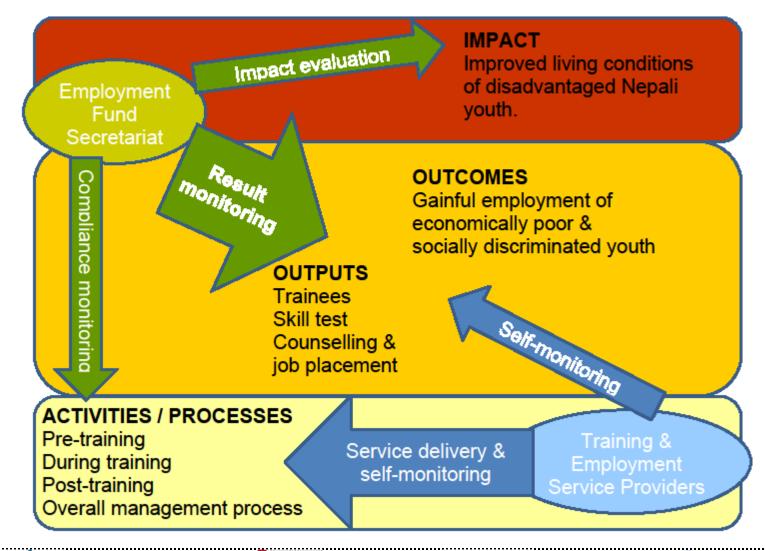

## **Result chain: Training & employment intervention**

Task: Develop a result chain for the training and job placement of annually 14'000 youth in Nepal.

## **Context:**

- Outcome focus: > 80% of graduates gainfully employed
- Basket fund
- Delivery through private sector Training & Employment Service Providers
- Occupational skills training for poor & discriminated youth
- Job placement, counseling and business start-up support

## **Result measurement: How is it done in the Employment Fund?**

EMPLOYMENT

. . . .

FINANCED BY

DFID Department for International Development

IMPLEMENTED BY

HELVETAS Together for a better workd